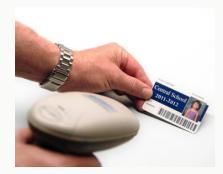

### Premium ID cards to protect the integrity of your school's security

- choose either custom or contemporary designs
- available with or without student ID numbers and bar codes
- bar codes support student ID, library and lunchroom programs
- prompt delivery
- waterproof and durable-made to last

standard horizontal ID card

studio background vertical ID card

Both standard ID cards are available in these 8 colors.

Custom designed student or staff ID card