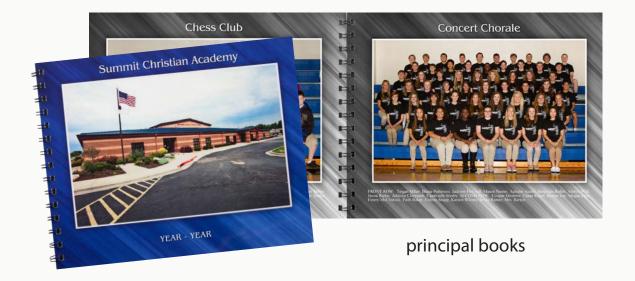

### A large selection of service and display prints to build student recognition

school directories

mug books

lunchroom books

half or quarter unit service strips

sticker strips

sticker pages

During the early moments of the disappearance of a child, providing law enforcement authorities with a recent photo of the child is clearly the most important use of our school day photos. To ensure that this picture is instantly available to all parents, we can provide every student photographed with two Child Safety ID Cards.

soft and hard cover yearbooks

prom memory books