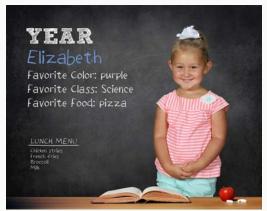

### SEASONAL Portraits

chalkboard personality portrait

thunder grey border

rustic border

Text Line 1
Text Line 2

word cloud print