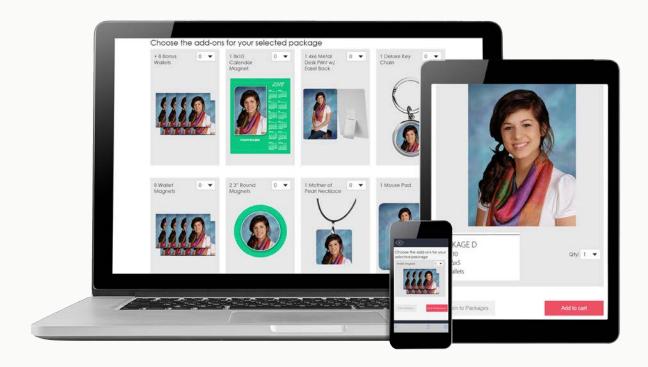

### ONLINE Sales

### Selling images online is a great way to:

- Allow parents to purchase securely online with a credit card
- Present a second sale opportunity of new, fun, upscale products
- Connect with picture buyers that you could not connect with otherwise
- Make sports action photographs available to view and purchase
- Build pride in an organization by everyone having access to activity pictures