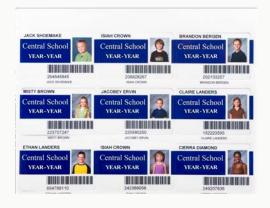

### Premium ID cards to protect the integrity of your school's security

- choose either custom or contemporary designs
- available with or without student ID numbers and bar codes
- bar codes support student ID, library and lunchroom programs
- prompt delivery
- waterproof and durable-made to last

standard horizontal ID card

studio background vertical ID card

Both standard ID cards are available in these 8 colors.

Custom designed student or staff ID card