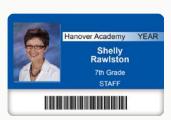

### Premium ID cards to protect the integrity of your school's security

- choose either custom or contemporary designs
- available with or without student ID numbers and bar codes
- bar codes support student ID, library and lunchroom programs
- prompt delivery
- waterproof and durable-made to last

standard horizontal ID card

studio background vertical ID card

Both standard ID cards are available in these 8 colors.

Custom designed student or staff ID card