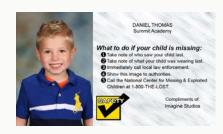

### A large selection of service and display prints to build student recognition

school directories

mug books

lunchroom books

half or quarter unit service strips

sticker strips

sticker pages

During the early moments of the disappearance of a child, providing law enforcement authorities with a recent photo of the child is clearly the most important use of our school day photos. To ensure that this picture is instantly available to all parents, we can provide every student photographed with two Child Safety ID Cards.