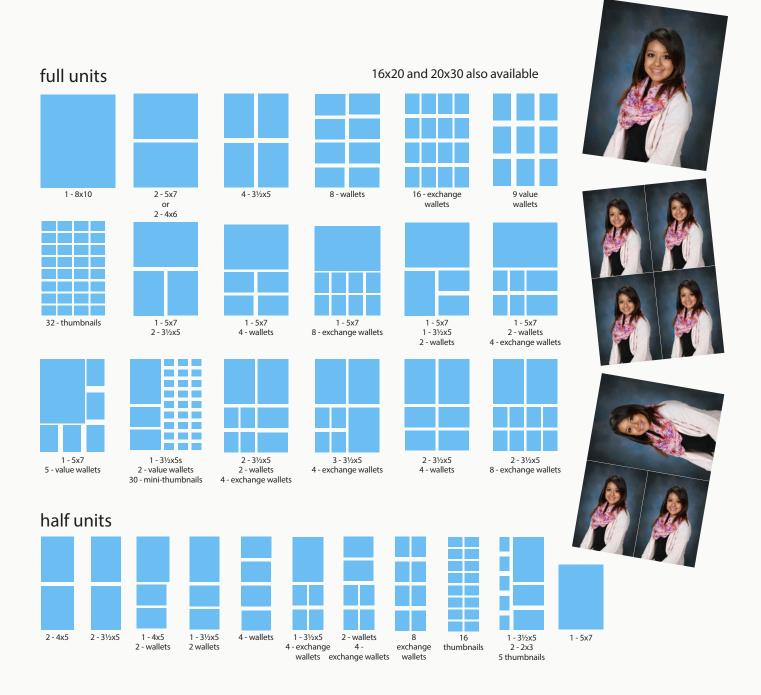

## PACKAGE Configurations

Our unit printing system provides you maximum flexibility to build the picture package best for your school program.